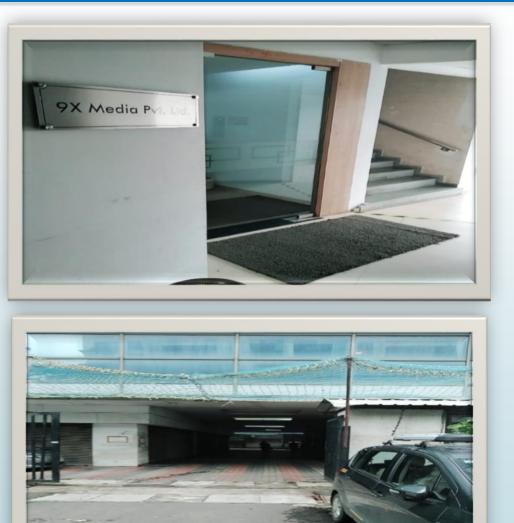

Oneworld Creations Private Limited ('Corporate Debtor') under Sub-section 1 of Section 33 of Insolvency and Bankruptcy Code, 2016 ('Code') read with the Insolvency and Bankruptcy Board of India (Liquidation Process) Regulations, 2016.

This Asset Memorandum has been prepared under Regulation 34(1) Insolvency and Bankruptcy Board of India (Liquidation Process) Regulations, 2016

## Property Details



#### <u>Area</u>

Carpet Area : 2785 sft

Built Up Area : 3342 sft

## Location and Connectivity

The Property is located in Powai, Mumbai. It is located around 7 to 8 Kms away from Andheri Railway Station.

## Address

nit 1 & 2, Solaris Building D, 8<sup>th</sup> Floor, Near L & T Gate No.6, Saki Vihar Road, Andheri (East) Mumbai - 400072. Confidential

## Location





## Site Images







## Strategic Location



**Connectivity** 

- Provides ample scope for road transport
  - 2.5 Kms from Sakinaka Metro Station
- 6 Kms from Eastern Express Highway
- 7 Kms. from Chhatrapati Shivaji International Airport
- 7 Kms from Andheri East Railway Station

Confidentia

 $\checkmark$ 

 $\checkmark$ 



The information and opinions contained in this Memorandum are strictly confidential. Accordingly, the contents of this Asset Sale Memorandum and any other information or opinions subsequently supplied or given to you will constitute Confidential Information. On no account may this Memorandum (or any part of it) be copied, disclosed or made available to any person other than the recipient to whom it is addressed.

#### Disclaimer

The Memorandum does not purport to be all-inclusive or