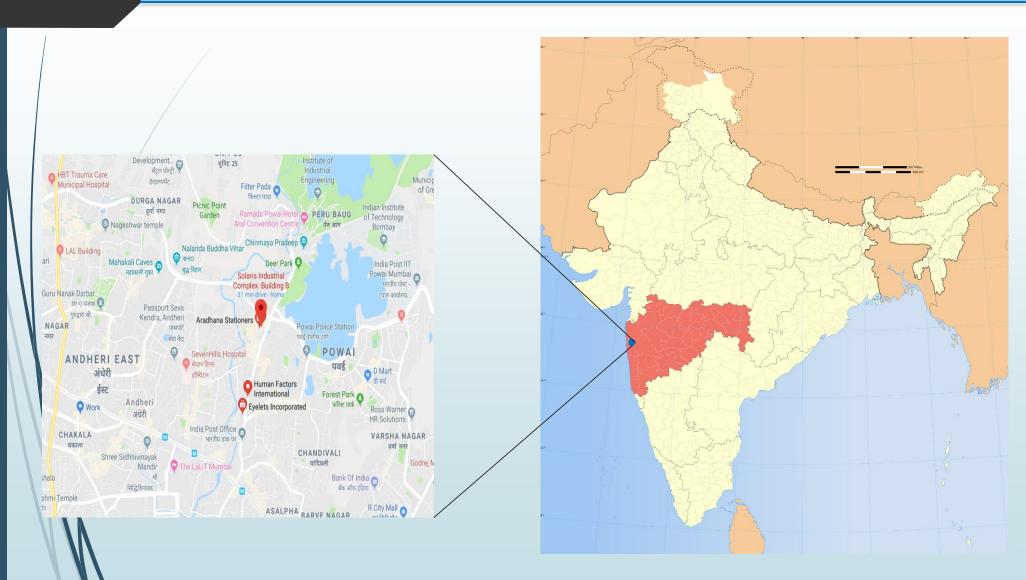

## Location and Connectivity

The Property is located in Powai, Mumbai. It is located around 7 to 8 Kms away from Andheri Railway Station.

## Address

nit 1 & 2, Solaris Building D, 8<sup>th</sup> Floor, Near L & T Gate No.6, Saki Vihar Road, Andheri (East) Mumbai - 400072. Confidential

## Location

## Strategic Location

**Connectivity** 

- Provides ample scope for road transport
  - 2.5 Kms from Sakinaka Metro Station
- 6 Kms from Eastern Express Highway
- 7 Kms. from Chhatrapati Shivaji International Airport
- 7 Kms from Andheri East Railway Station